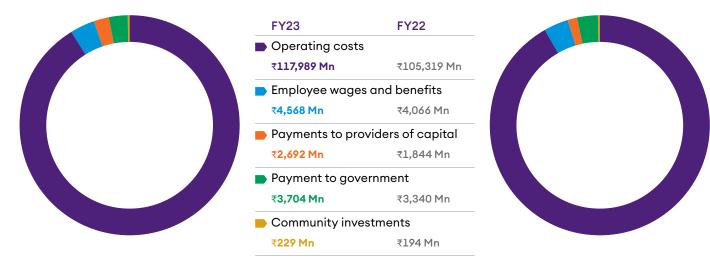

## **Economic Value Distributed**

(GRI: 201, 2016) (Consolidated)

Economic value distributed refers to the allocation and dispersion of economic value generated by us among our various stakeholders

Total Value Distributed in FY23 **₹129,182** Mn Total Value Distributed in FY22 **₹114,763** Mn